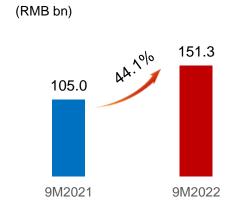

jections will be achieved, or that the Company's assumptions are correct. Actual results may differ materially from those projected. Past track record cannot be used as guidance for future performances.

## Agenda



- 1 Operation Review
- 2 Market Analysis of Key Products
- Q4 Outlook



## **Part 1 Operation Review**

- **Operating results reach new highs**
- **f** Intelligent marketing boosts revenue
- **6** Lean management remains effective
- Solid progress on strategic transformation





### Operating results reach new highs

### Sales volume of salable coal: 78.63mn tonnes



## Net profit attributable to shareholders of listed company: RMB27.1bn



### Sales volume of coal chemicals: 4.57mn tonnes



**Net Operating Cash Flow: RMB32.4bn** 



#### **Operating Income: RMB151.3bn**



### Weighted average return on net assets: 35.83%





### Intelligent marketing boosts revenue

#### Mining

☐ Maintain our position as the largest clean coal producer and supplier in the Eastern China

#### Sales Breakdown of Self-produced Coal by Business Entity

(Prepared in accordance with Chinese Accounting Standards)

(000'tonnes; RMB/tonne)

| _                        | Volume |        | Y-o-Y      | Price  |        | Y-o-Y      |  |
|--------------------------|--------|--------|------------|--------|--------|------------|--|
|                          | 9M2022 | 9M2021 | Change (%) | 9M2022 | 9M2021 | Change (%) |  |
| The Company              | 19,118 | 16,468 | 16.09      | 1,155  | 777    | 48.74      |  |
| Heze Neng Hua            | 1,170  | 1,386  | -15.58     | 1,980  | 1