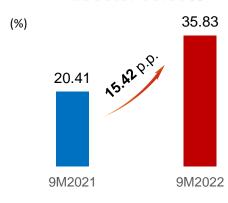

mptions are correct. Actual results may differ materially from those projected. Past track record cannot be used as guidance for future performances.

## Agenda



- 1 Operation Review
- 2 Market Analysis of Key Products
- Q4 Outlook



## **Part 1 Operation Review**

- **Operating results reach new highs**
- **f** Intelligent marketing boosts revenue
- **6** Lean management remains effective
- Solid progress on strategic transformation





### Operating results reach new highs

### Sales volume of salable coal: 78.63mn tonnes



## Net profit attributable to shareholders of listed company: RMB27.1bn



### Sales volume of coal chemicals: 4.57mn tonnes



**Net Operating Cash Flow: RMB32.4bn** 



#### **Operating Income: RMB151.3bn**



### Weighted average return on net assets: 35.83%





### Intelligent marketing boosts revenue

#### Mining

☐ Maintain our position as the largest clean coal producer and supplier in the Eastern China

#### Sales Breakdown of Self-produced Coal by Business Entity

(Prepared in accordance with Chinese Accounting Standards)

(000'tonnes; RMB/tonne)

| _                        | Volume |        | Y-o-Y      | Price  |        | Y-o-Y      |  |
|--------------------------|--------|--------|------------|--------|--------|------------|--|
|                          | 9M2022 | 9M2021 | Change (%) | 9M2022 | 9M2021 | Change (%) |  |
| The Company              | 19,118 | 16,468 | 16.09      | 1,155  | 777    | 48.74      |  |
| Heze Neng Hua            | 1,170  | 1,386  | -15.58     | 1,980  | 1,323  | 49.60      |  |
| Shanxi Neng Hua          |