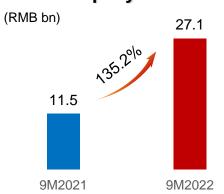

### Sales volume of coal chemicals: 4.57mn tonnes

**Net Operating Cash Flow: RMB32.4bn** 