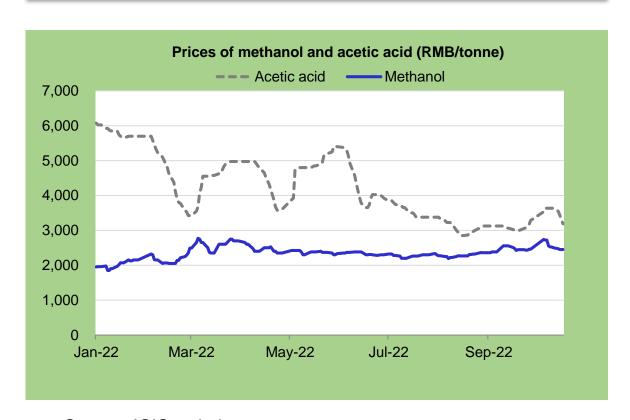

## Prices of key chemicals fluctuated in the first 3Q of 2022

Prices of methanol are expected to rise slightly, prices of acetic acid down in Q4 22

#### **Methanol:**

- Demand recovers steadily
- Prices are expected to rise slightly

#### Acetic acid:

- Supply exceeds demand in general
- Prices are expected to decrease slightly

Source: ICIS website