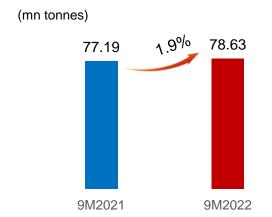

he Company's current views with respect to future events and financial performance. These views are based on assumptions subject to various risks. No assurance can be given that future events will occur, that projections will be achieved, or that the Company's assumptions are correct. Actual results may differ materially from those projected. Past track record cannot be used as guidance for future performances.

## Agenda



- 1 Operation Review
- 2 Market Analysis of Key Products
- Q4 Outlook



## **Part 1 Operation Review**

- **Operating results reach new highs**
- **f** Intelligent marketing boosts revenue
- **6** Lean management remains effective
- Solid progress on strategic transformation





### Operating results reach new highs

### Sales volume of salable coal: 78.63mn tonnes



## Net profit attributable to shareholders of listed company: RMB27.1bn



### Sales volume of coal chemicals: 4.57mn tonnes



**Net Operating Cash Flow: RMB32.4bn** 



#### **Operating Income: RMB151.3bn**



### Weighted average return on net assets: 35.83%





### Intelligent marketing boosts revenue

#### Mining

☐ Maintain our position as the largest clean coal producer and supplier in the Eastern China

#### Sales Breakdown of Self-produced Coal by Business Entity

(Prepared in accordance with Chinese Accounting Standards)

(000'tonnes; RMB/tonne)

| _                        | Volume |        | Y-o-Y      | Price  |        | Y-o-Y      |  |
|--------------------------|--------|--------|------------|--------|--------|------------|--|
|                          | 9M2022 | 9M2021 |