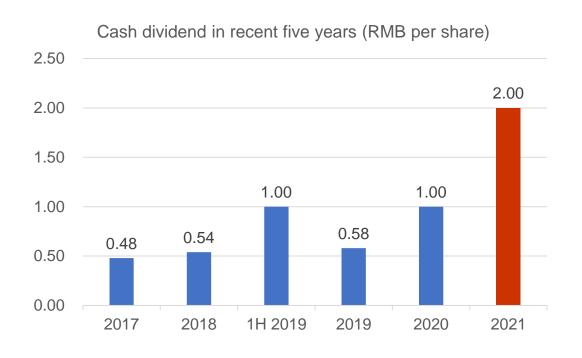

#### Dividend forecast for 2022

#### Our dividend policy for FY2020~2024:

The total cash dividends in each financial year shall account for ~50% of the Company's net profit after deducting statutory reserves for that year, and the cash dividend per share shall not be less than RMB0.50