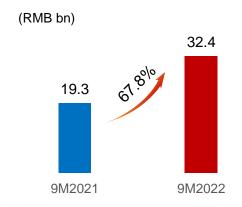

### Sales volume of coal chemicals: 4.57mn tonnes

**Net Operating Cash Flow: RMB32.4bn** 